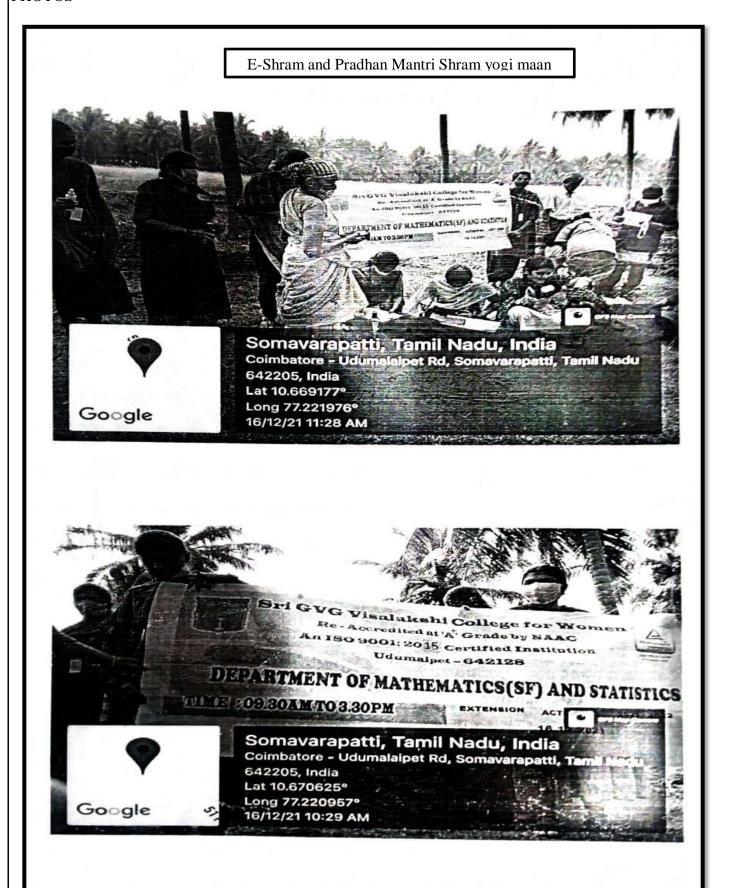

#### Department of Mathematics(SF) & Statistics

Extension Activities (2021-2022)

E-Shram and Pradhan Mantri Shram yogi maan dhan

Venue: Somavarapatti Date: 16.12.2021

Report

#### Report

The Department of Mathematics (SF) joined together with Common Service Center (Pethappampatti) organized the extension activity on 16.12.2021 in Somavarapatti Panchayat, Pethappampatti village, Udumalpet(Tk), Tirupur(Dt). The Central Government Schemes "E-shram and Pradhan Mantri Shram Yogi Maan-dhan" were explained to the public and made them to register in the portal of the above mentioned Schemes. Totally 2 faculties and 19 students have participated in it.