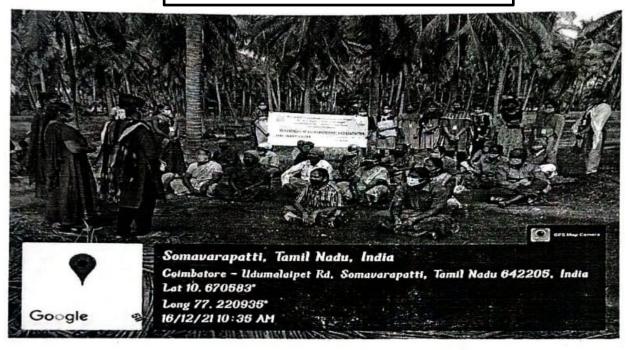

#### Department of Mathematics(SF) & Statistics

Extension Activities (2021-2022)

E-Shram and Pradhan Mantri Shram yogi maan dhan

Venue: Somavarapatti Date: 16.12.2021

Report

#### Report

The Department of Mathematics (SF) joined together with Common Service Center (Pethappampatti) organized the extension activity on 16.12.2021 in Somavarapatti Panchayat, Pethappampatti village, Udumalpet(Tk), Tirupur(Dt). The Central Government Schemes "E-shram and Pradhan Mantri Shram Yogi Maan-dhan" were explained to the public and made them to register in the portal of the above mentioned Schemes. Totally 2 faculties and 19 students have participated in it.